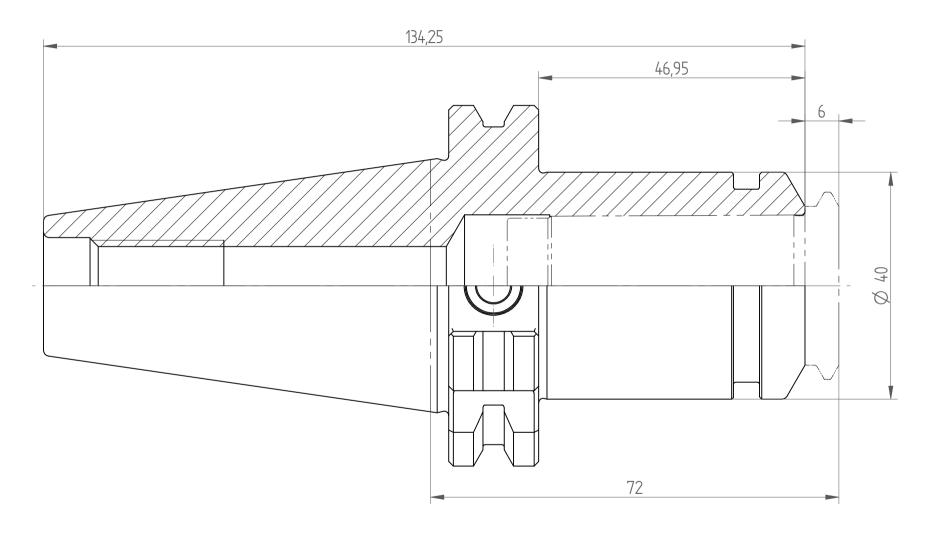

REGO-FIX AG Obermattweg 60 4456 Tenniken / Switzerland

Phone +41 61 976 14 66 Fax +41 61 976 14 14 www.rego-fix.com This is a non-controlled copy. All information given herein is subject to change without notice

The information given herein has been carefully checked and is believed to be correct. REGO-FIX, however, assumes no responsibility or liability for any errors, inaccuracies or omissions that may appear in this drawing

This document is subject to copyright laws. No part of this document may be reproduced or transmitted in any form or any means, electronic or mechanic, for any purpose, without the express written permission of REGO-FIX

Type : TC40\_PG25x072

Part No.: 224072530

Date: 27.02.2015

Scale : 1.5:1